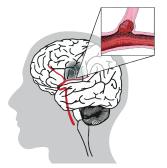

#### 什么是中风?

**中风发作于管控人体的大脑**。大脑需要血液中携带 的氧气和营养素。当大脑无法获得所需的血液时, 就会发生中风。

当脑细胞没有得到足够的供血时,脑细胞很快会死 亡。每分钟可能有多达190万个脑细胞死亡。

#### 中风分两种类型:

<mark>缺血性脑中风</mark> 血凝块或斑块阻塞动脉

**出血性脑中风** 动脉破损或爆裂

**中风的症状各不相同**。中风对人的影响取决于其在 大脑中的位置,以及中风的大小。

中风可以影响一个人的身体、情绪,以及思维方 式。中风可能导致肌肉无力,以及语言、记忆、 听力或视力方面的问题。