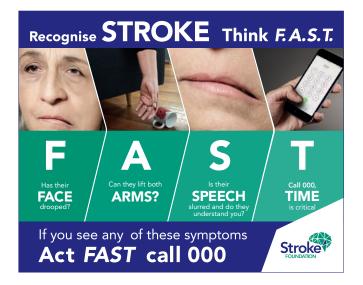

#### 中风的症状

**脸**——检查脸部。嘴巴下垂了吗?

手臂——可以抬起双臂吗?

**言语**——口齿变得不清了吗?能听懂他人讲话吗? 时间——时间至关重要。如果您看到这些症状, 请立即拨打三个零(000)。

请将这四条症状信息(F.A.S.T.)与家人和朋友分享。