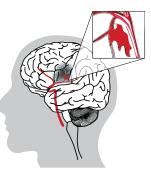

#### 什么是中风?

**中风发作于管控人体的大脑**。大脑需要血液中携带 的氧气和营养素。当大脑无法获得所需的血液时, 就会发生中风。

当脑细胞没有得到足够的供血时,脑细胞很快会死 亡。每分钟可能有多达190万个脑细胞死亡。

#### 中风分两种类型:

<mark>缺血性脑中风</mark> 血凝块或斑块阻塞动脉

**出血性脑中风** 动脉破损或爆裂

**中风的症状各不相同**。中风对人的影响取决于其在 大脑中的位置,以及中风的大小。

中风可以影响一个人的身体、情绪,以及思维方 式。中风可能导致肌肉无力,以及语言、记忆、 听力或视力方面的问题。